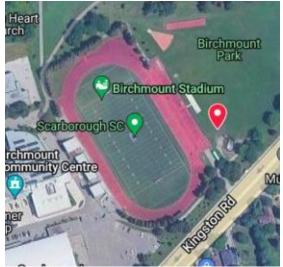

# PEDALHEADS Toronto Pedalheads Trail – The Beaches

### Drop Off and Pick Up Schedule

### Day 1

Drop off/Pick up: Birchmount Park – 93 Birchmount Rd, Scarborough



### Day 2

Drop off/Pick up: Balmy Beach Park - 2 Silver Birch Ave, Toronto



## **PEDALHEADS**<sup>®</sup>

Drop off/Pick up: Woodbine Park, Parking Lot - 1167 Eastern Ave, Toronto



### Day 4

Drop off/Pick up: Taylor Creek Park – 260 Dawes Rd, East York



### **PEDALHEADS**

### Day 5

Drop off/Pick up: Stan Wadlow Clubhouse – 373 Cedarvale Ave, East York



Routes may vary depending on the skill level of the children.

If there are any changes to the schedule, we will let you know with as much notice as possible.