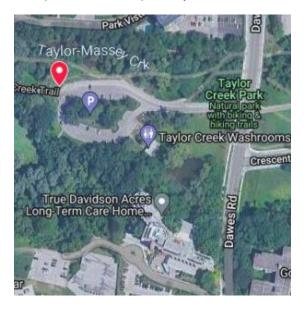

# PEDALHEADS Toronto Pedalheads Trail – The Beaches

### Drop Off and Pick Up Schedule

### Day 1

Drop off/Pick up: Birchmount Park – 93 Birchmount Rd, Scarborough



### Day 2

Drop off/Pick up: Balmy Beach Park - 2 Silver Birch Ave, Toronto



## **PEDALHEADS**<sup>®</sup>

Drop off/Pick up: Woodbine Park, Parking Lot - 1167 Eastern Ave, Toronto



### Day 4

Drop off/Pick up: Taylor Creek Park – 260 Dawes Rd, East York



### **PEDALHEADS**

### Day 5

Drop off/Pick up: Stan Wadlow Clubhouse – 373 Cedarvale Ave, East York



Routes may vary depending on the skill level of the children.

If there are any changes to the schedule, we will let you know with as much notice as possible.