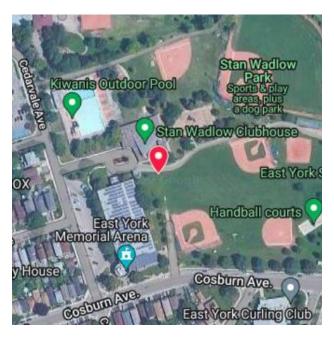

### Day 5

Drop off/Pick up: Stan Wadlow Clubhouse – 373 Cedarvale Ave, East York

Routes may vary depending on the skill level of the children.

If there are any changes to the schedule, we will let you know with as much notice as possible.