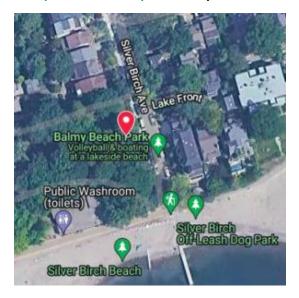

# PEDALHEADS Toronto Pedalheads Trail – The Beaches

### Drop Off and Pick Up Schedule

### Day 1

Drop off/Pick up: Birchmount Park – 93 Birchmount Rd, Scarborough



### Day 2

Drop off/Pick up: Balmy Beach Park - 2 Silver Birch Ave, Toronto



## **PEDALHEADS**<sup>®</sup>

Drop off/Pick up: Woodbine Park, Parking Lot - 1167 Eastern Ave, Toronto



### Day 4

Drop off/Pick up: Taylor Creek Park – 260 Dawes Rd, East York



### **PEDALHEADS**

### Day 5

Drop off/Pick up: Stan Wadlow Clubhouse – 373 Cedarvale Ave, East York



Routes may vary depending on the skill level of the children.

If there are any changes to the schedule, we will let you know with as much notice as possible.