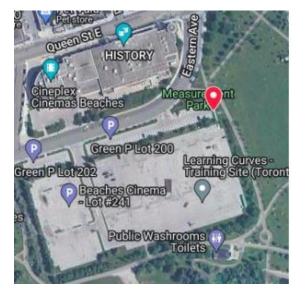

## **PEDALHEADS**<sup>®</sup>

Drop off/Pick up: Woodbine Park, Parking Lot - 1167 Eastern Ave, Toronto