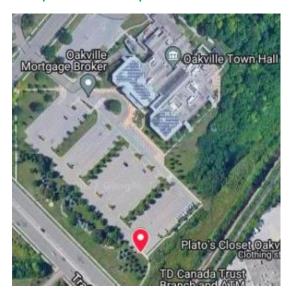

### Day 2

Drop off/Pick up: Joshua's Valley Park - 116 Armiger Ln, Oakville

Drop off/Pick up: Oakville Town Hall - 1225 Trafalgar Rd, Oakville

Day 4

Drop off/Pick up: Lions Valley Park, parking lot - 1227 Lions Valley Park Rd