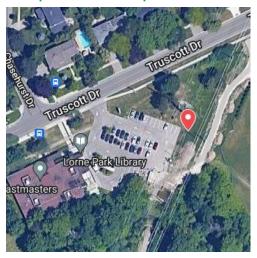

## Toronto Pedalheads Trail – Mississauga Drop Off and Pick Up Schedule

Day 1:

Drop off/Pick up: Christ First Church - 1700 Mazo Crescent, Mississauga

Day 2:

Drop off/Pick up: Lorne Park Library - 1474 Truscott Dr, Mississauga