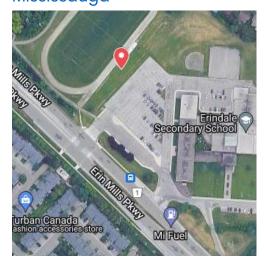

Day 3:

Drop off/Pick up: Erindale Park - 1695 Dundas St W, Mississauga

**Day 4:** 

Drop off/Pick up: Erindale Secondary School - 2021 Dundas St W, Mississauga

**Day 5:** 

Drop off/Pick up: Pheasant Run Park - 4140 Pheasant Run, Mississauga