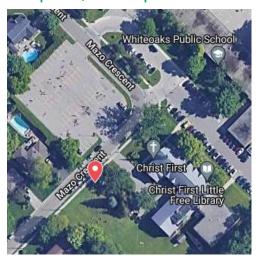

## Toronto Pedalheads Trail – Mississauga Drop Off and Pick Up Schedule

Day 1:

Drop off/Pick up: Christ First Church - 1700 Mazo Crescent, Mississauga

Day 2:

Drop off/Pick up: Lorne Park Library - 1474 Truscott Dr, Mississauga