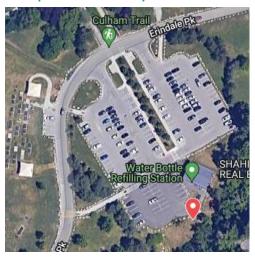

Day 3:

Drop off/Pick up: Erindale Park - 1695 Dundas St W, Mississauga

**Day 4:** 

Drop off/Pick up: Erindale Secondary School - 2021 Dundas St W, Mississauga

**Day 5:** 

Drop off/Pick up: Pheasant Run Park - 4140 Pheasant Run, Mississauga