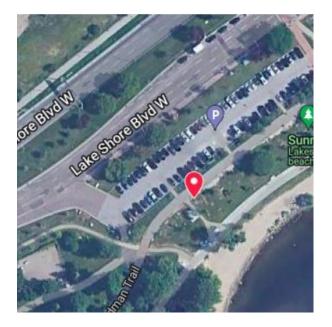

### Day 5

Drop off/Pick up: Humber Bridge Parking – 1998 Lake Shore Blvd W, Toronto

Routes may vary depending on the skill level of the children.

If there are any changes to the schedule, we will let you know with as much notice as possible.