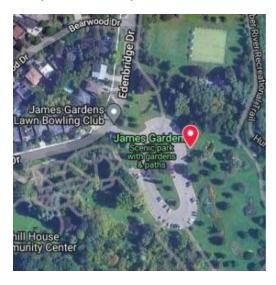

# PEDALHEADS Toronto Pedalheads Trail – Etobicoke

### Drop Off and Pick Up Schedule

### Day 1

Drop off/Pick up: Humber Valley United Church, parking lot – 76 Anglesey Blvd, Etobicoke

### Day 2

Drop off/Pick up: Centennial Park Conservatory, parking lot near picnic area 1 - 132 Elmcrest Rd, Etobicoke



## **BEDALHEADS**

### Day 3

Drop off/Pick up: West Deane Park (Parking Lot) - 376 Martin Grove Rd, Etobicoke



#### Day 4

Drop off/Pick up: James Gardens - 99 Edenbridge Dr, Etobicoke



### **BEDALHEADS**

### Day 5

Drop off/Pick up: Humber Bridge Parking – 1998 Lake Shore Blvd W, Toronto



Routes may vary depending on the skill level of the children.

If there are any changes to the schedule, we will let you know with as much notice as possible.