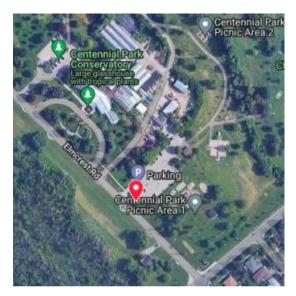

### Day 2

Drop off/Pick up: Centennial Park Conservatory, parking lot near picnic area 1 - 132 Elmcrest Rd, Etobicoke