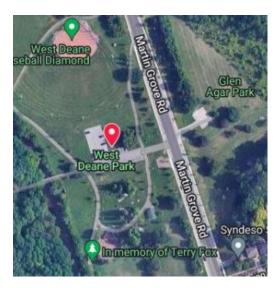

### Day 3

Drop off/Pick up: West Deane Park (Parking Lot) - 376 Martin Grove Rd, Etobicoke