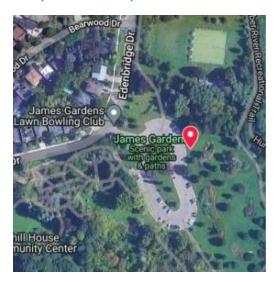

# PEDALHEADS Toronto Pedalheads Trail – Etobicoke

### Drop Off and Pick Up Schedule

### Day 1

Drop off/Pick up: James Gardens - 99 Edenbridge Dr, Etobicoke



### Day 2

Drop off/Pick up: Centennial Park Conservatory – <u>132 Elmcrest Rd, Etobicoke</u>



## **PEDALHEADS**<sup>®</sup>

Drop off/Pick up: West Deane Park (Parking Lot) - <u>376 Martin Grove Rd,</u> <u>Etobicoke</u>



### Day 4

Drop off/Pick up: James Gardens - <u>99 Edenbridge Dr, Etobicoke</u>



### **BEDALHEADS**

### Day 5

Drop off/Pick up: Humber Bridge Parking - <u>1998 Lake Shore BLvd W, Toronto</u>



Routes may vary depending on the skill level of the children.

If there are any changes to the schedule, we will let you know with as much notice as possible.