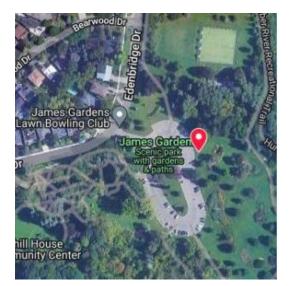

# PEDALHEADS Toronto Pedalheads Trail – Etobicoke

### Drop Off and Pick Up Schedule

### Day 1

Drop off/Pick up: James Gardens - 99 Edenbridge Dr, Etobicoke



### Day 2

Drop off/Pick up: Centennial Park Conservatory – <u>132 Elmcrest Rd, Etobicoke</u>



## **PEDALHEADS**<sup>®</sup>

Drop off/Pick up: West Deane Park (Parking Lot) - <u>376 Martin Grove Rd,</u> <u>Etobicoke</u>



### Day 4

Drop off/Pick up: James Gardens - <u>99 Edenbridge Dr, Etobicoke</u>



### **BEDALHEADS**

### Day 5

Drop off/Pick up: Humber Bridge Parking - <u>1998 Lake Shore BLvd W, Toronto</u>



Routes may vary depending on the skill level of the children.

If there are any changes to the schedule, we will let you know with as much notice as possible.