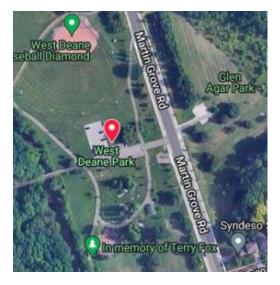

## **PEDALHEADS**<sup>®</sup>

Drop off/Pick up: West Deane Park (Parking Lot) - <u>376 Martin Grove Rd,</u> <u>Etobicoke</u>