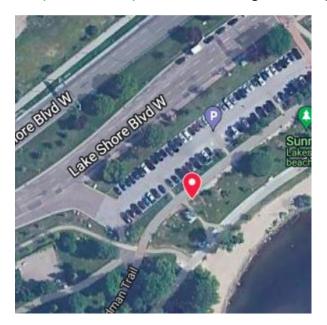

### Day 5

Drop off/Pick up: Humber Bridge Parking - <u>1998 Lake Shore BLvd W, Toronto</u>

Routes may vary depending on the skill level of the children.

If there are any changes to the schedule, we will let you know with as much notice as possible.