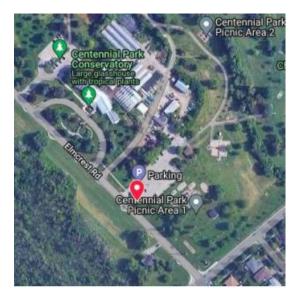

### Day 2

Drop off/Pick up: Centennial Park Conservatory – <u>132 Elmcrest Rd, Etobicoke</u>