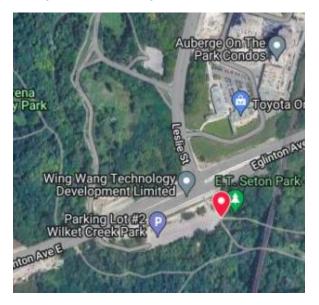

# **BEDALHEADS**

### Toronto Pedalheads Trail – Don Mills

### Drop Off and Pick Up Schedule

### Day 1

Drop off/Pick up: Donway Covenant United Church - 230 The Donway W, North York



#### Day 2

Drop off/Pick up: Edwards Gardens - 755 Lawrence Ave E, North York



# **PEDALHEADS**

#### Day 3

Drop off/Pick up: Serena Gundy - 1130 Leslie St, Toronto



### Day 4

Drop off/Pick up: E.T Seton Park North - 1100 Leslie St, North York



## **PEDALHEADS**

#### Day 5

Drop off/Pick up: E.T Seton Park, Area 2 parking lot – 701 Lower Don Recreation Trail



Routes may vary depending on the skill level of the children.

If there are any changes to the schedule, we will let you know with as much notice as possible.