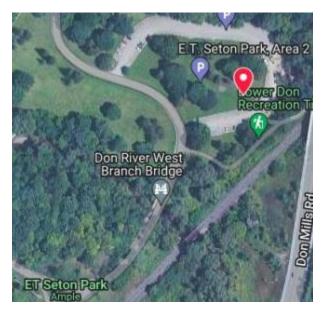

#### Day 5

Drop off/Pick up: E.T Seton Park, Area 2 parking lot – 701 Lower Don Recreation Trail

Routes may vary depending on the skill level of the children.

If there are any changes to the schedule, we will let you know with as much notice as possible.