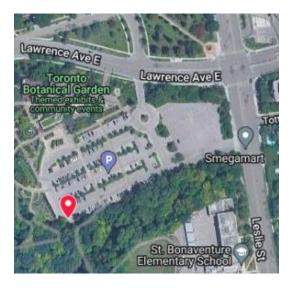

# **BEDALHEADS**

### Toronto Pedalheads Trail – Don Mills

### Drop Off and Pick Up Schedule

### Day 1

Drop off/Pick up: Donway Covenant United Church - 230 The Donway W, North York



#### Day 2

Drop off/Pick up: Edwards Gardens - 755 Lawrence Ave E, North York



# **PEDALHEADS**

#### Day 3

Drop off/Pick up: Serena Gundy - 1130 Leslie St, Toronto



### Day 4

Drop off/Pick up: E.T Seton Park North - 1100 Leslie St, North York



## **PEDALHEADS**

#### Day 5

Drop off/Pick up: E.T Seton Park, Area 2 parking lot – 701 Lower Don Recreation Trail



Routes may vary depending on the skill level of the children.

If there are any changes to the schedule, we will let you know with as much notice as possible.