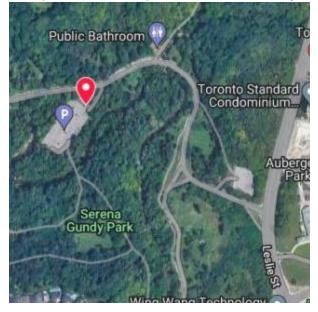

# **BEDALHEADS**

### Toronto Pedalheads Trail – Don Mills

### Drop Off and Pick Up Schedule

### Day 1

Drop off/Pick up: Donway Covenant United Church - 230 The Donway W, North York



#### Day 2

Drop off/Pick up: Edwards Gardens - 755 Lawrence Ave E, North York



# **PEDALHEADS**

#### Day 3

Drop off/Pick up: Serena Gundy - 1130 Leslie St, Toronto



### Day 4

Drop off/Pick up: E.T Seton Park North - 1100 Leslie St, North York



## **PEDALHEADS**

#### Day 5

Drop off/Pick up: E.T Seton Park, Area 2 parking lot – 701 Lower Don Recreation Trail



Routes may vary depending on the skill level of the children.

If there are any changes to the schedule, we will let you know with as much notice as possible.